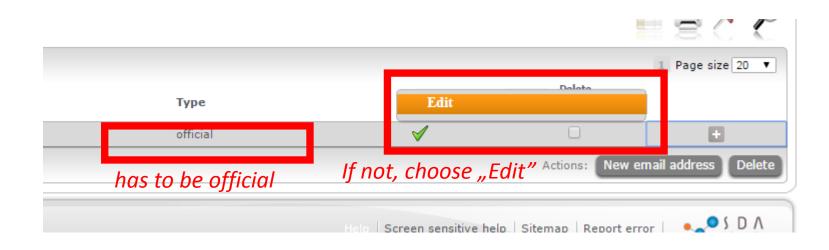

| URL addre | Email addresses - Edit                                                          | ? 🗗 🗙            |
|-----------|---------------------------------------------------------------------------------|------------------|
|           | <ul> <li>♦ Email address:</li> <li>♦ Email type:</li> <li>♦ Default:</li> </ul> | official Trivate |
|           | Save Back                                                                       |                  |